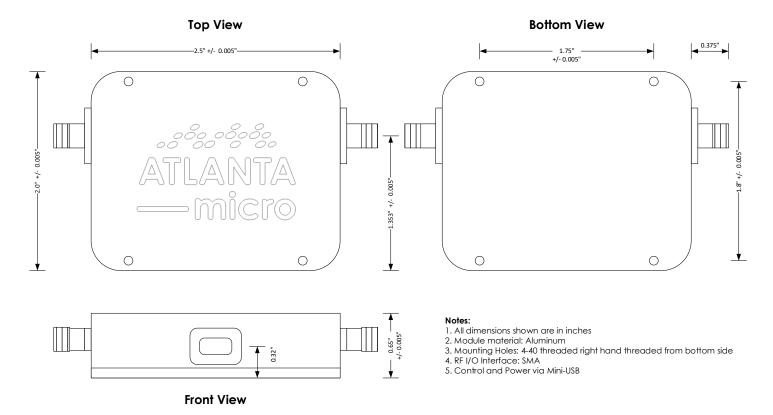

## RF SHIELDED MODULE DETAILS





## **MODULE DIAGRAM**

Long Filter Module



## **REVISION HISTORY**

| Date              | Revision | Notes                                                              |
|-------------------|----------|--------------------------------------------------------------------|
| June 7, 2023      | 1        | Initial Release.                                                   |
| August 14, 2024   | 2        | Changed to Mercury branding. No content changes.                   |
| February 10, 2025 | 2.1      | USB jack location dimension corrected. Tolerance listed corrected. |

For technical details, contact: MMICsupport@mrcy.com For pricing details, contact: MMICsales@mrcy.com

The Mercury Systems logo is a registered trademark of Mercury Systems, Inc. Other marks used herein may be tradema